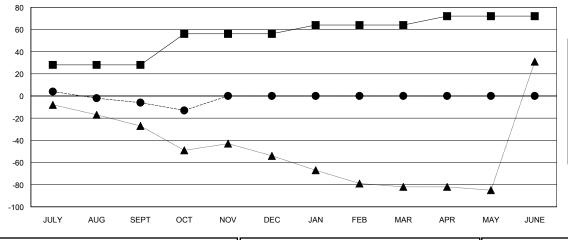

28                        | 31                      | 32                                                 |
| OCT/NOV/DEC           | 0             | 0         | 0             | OCT/NOV/DEC           | 28                        | 9                       | 15                                                 |
| JAN/FEB/MAR           | 0             | 0         | 0             | JAN/FEB/MAR           | 8                         | 0                       | 0                                                  |
| APR/MAY/JUNE          | 0             | 0         | 0             | APR/MAY/JUNE          | 8                         | 0                       | 0                                                  |

#### GOALS AND ACTUAL NEW CLUBS CUMULATIVE



#### GOALS AND ACTUAL MEMBERS CUMULATIVE



| DROPPED CLUBS: 0 |    |
|------------------|----|
| DROPPED MEMBERS  |    |
| DECEASED         | 7  |
| CLUB CANCELLED   | 0  |
| OTHER            | 40 |
| TOTAL            | 47 |

| 17 CLUBS OF 53 ADDED 1 OR MORE |  |
|--------------------------------|--|
| NEW MEMBERS                    |  |
|                                |  |
|                                |  |

| MALE             | 817 (63.78%)          |
|------------------|-----------------------|
| FEMALE           | 464 (36.22%)          |
| Women Percentage | Fiscal Year Goal: 35% |
|                  |                       |

**GENDER DISTRIBUTION** 

DUES

| CLICK HERE FOR CUMULATIVE |  |
|---------------------------|--|
| MEMBERSHIP DATA           |  |
|                           |  |

TOTAL FAMILY UNIT MEMBERS 271

FA